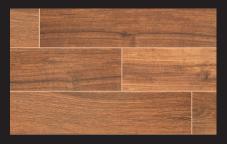

# Colors

Bianco 6"x36"

Fog 6"x36"

Chestnut 6"x36"

Smoke 6"x36"

Cognac 6"x36"

Walnut 6"x36"

| Size       | Thickness | BIANCO      | CHESTNUT    | COGNAC      | FOG         | SMOKE       | WALNUT      |
|------------|-----------|-------------|-------------|-------------|-------------|-------------|-------------|
| 6x36 Matte | 3/9"      | NPALBIA6X36 | NPALCHE6X36 | NPALCOG6X36 | NPALFOG6X36 | NPALSMO6X36 | NPALWAL6X36 |