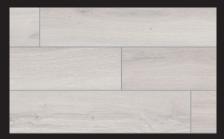

# Colors

Bianco 6"x36"

Fog 6"x36"

Chestnut 6"x36"

Smoke 6"x36"

Cognac 6"x36"

Walnut 6"x36"

| Size       | Thickness | BIANCO      | CHESTNUT    | COGNAC      | FOG         | SMOKE       | WALNUT      |
|------------|-----------|-------------|-------------|-------------|-------------|-------------|-------------|
| 6x36 Matte | 3/9"      | NPALBIA6X36 | NPALCHE6X36 | NPALCOG6X36 | NPALFOG6X36 | NPALSMO6X36 | NPALWAL6X36 |