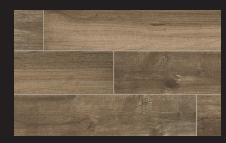

# Colors

Bianco 6"x36"

Fog 6"x36"

Chestnut 6"x36"

Smoke 6"x36"

Cognac 6"x36"

Walnut 6"x36"

| Size       | Thickness | BIANCO      | CHESTNUT    | COGNAC      | FOG         | SMOKE       | WALNUT      |
|------------|-----------|-------------|-------------|-------------|-------------|-------------|-------------|
| 6x36 Matte | 3/9"      | NPALBIA6X36 | NPALCHE6X36 | NPALCOG6X36 | NPALFOG6X36 | NPALSMO6X36 | NPALWAL6X36 |

Add warmth and character, patina and beauty with Palmetto. Fashioned from the latest in high definition ink jet technology, this gorgeous series captures an intricately natural wood look in dependable porcelain. Palmetto is inspired by the rich colors of authentic wood floors and modernized with the most current color glazes. Palmetto is sure to complement any interior space from a modern condo to a traditional villa.

# **Technical Information**

Primary Colors: Brown, Gray Material Type: Porcelain Country of Origin: Italy

Finish: Matte