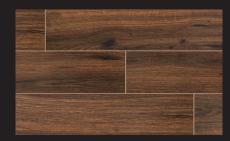

# Colors

Bianco 6"x36"

Fog 6"x36"

Chestnut 6"x36"

Smoke 6"x36"

Cognac 6"x36"

Walnut 6"x36"

| Size       | Thickness | BIANCO      | CHESTNUT    | COGNAC      | FOG         | SMOKE       | WALNUT      |
|------------|-----------|-------------|-------------|-------------|-------------|-------------|-------------|
| 6x36 Matte | 3/9"      | NPALBIA6X36 | NPALCHE6X36 | NPALCOG6X36 | NPALFOG6X36 | NPALSMO6X36 | NPALWAL6X36 |

Add warmth and character, patina and beauty with Palmetto. Fashioned from the latest in high definition ink jet technology, this gorgeous series captures an intricately natural wood look in dependable porcelain. Palmetto is inspired by the rich colors of authentic wood floors and modernized with the most current color glazes. Palmetto is sure to complement any interior space from a modern condo to a traditional villa.

# **Technical Information**

Primary Colors: Brown, Gray Material Type: Porcelain Country of Origin: Italy

Finish: Matte