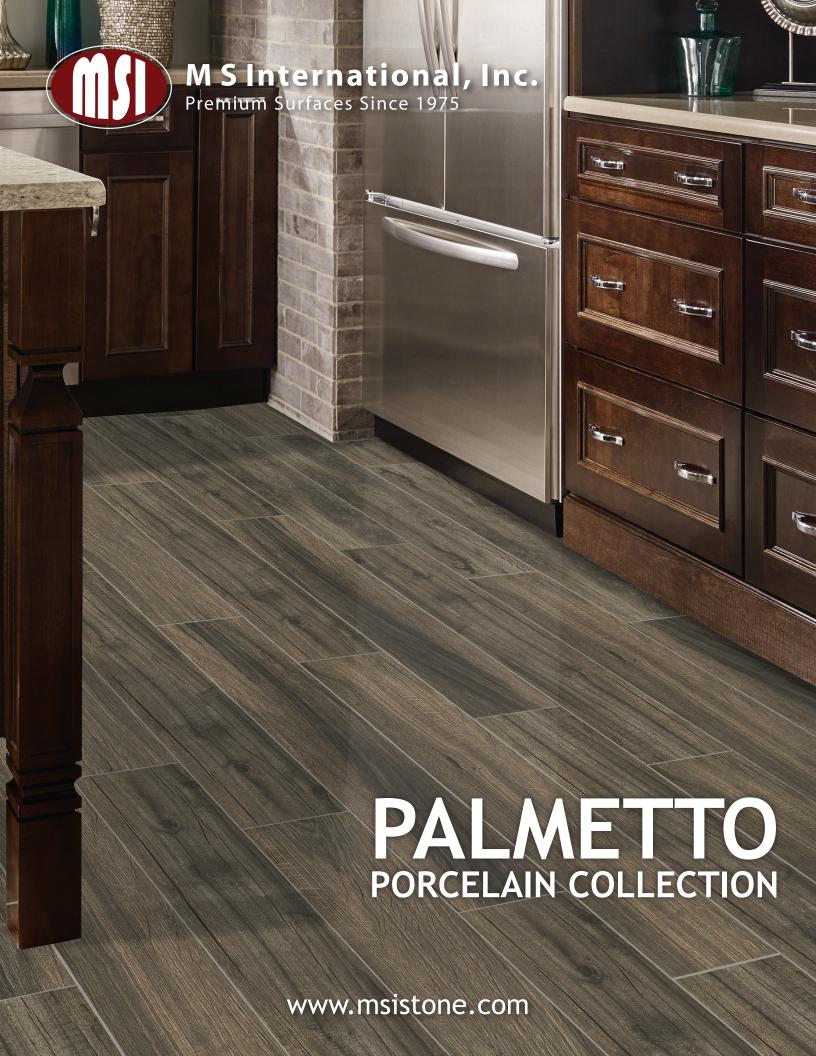

Add warmth and character, patina and beauty with Palmetto. Fashioned from the latest in high definition ink jet technology, this gorgeous series captures an intricately natural wood look in dependable porcelain. Palmetto is inspired by the rich colors of authentic wood floors and modernized with the most current color glazes. Palmetto is sure to complement any interior space from a modern condo to a traditional villa.

# Features At A Glance

- Luxurious porcelain (Matte) tiles with authentic marble looks and colorations
- Six great colors in a wide variety of sizes and trims
- High Definition Ink Jet Technology

Large format tiles: It is mandatory that the mortar coverage on the floor surface and tile be greater than 95% coverage to be fully supported. Voids due to insufficient coverage will result in cracking and tile displacement.