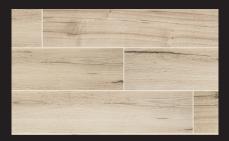

# Colors

Bianco 6"x36"

Fog 6"x36"

Chestnut 6"x36"

Smoke 6"x36"

Cognac 6"x36"

Walnut 6"x36"

| Size       | Thickness | BIANCO      | CHESTNUT    | COGNAC      | FOG         | SMOKE       | WALNUT      |
|------------|-----------|-------------|-------------|-------------|-------------|-------------|-------------|
| 6x36 Matte | 3/9"      | NPALBIA6X36 | NPALCHE6X36 | NPALCOG6X36 | NPALFOG6X36 | NPALSMO6X36 | NPALWAL6X36 |