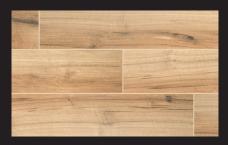

# Colors

Bianco 6"x36"

Fog 6"x36"

Chestnut 6"x36"

Smoke 6"x36"

Cognac 6"x36"

Walnut 6"x36"

| Size       | Thickness | BIANCO      | CHESTNUT    | COGNAC      | FOG         | SMOKE       | WALNUT      |
|------------|-----------|-------------|-------------|-------------|-------------|-------------|-------------|
| 6x36 Matte | 3/9"      | NPALBIA6X36 | NPALCHE6X36 | NPALCOG6X36 | NPALFOG6X36 | NPALSMO6X36 | NPALWAL6X36 |

Add warmth and character, patina and beauty with Palmetto. Fashioned from the latest in high definition ink jet technology, this gorgeous series captures an intricately natural wood look in dependable porcelain. Palmetto is inspired by the rich colors of authentic wood floors and modernized with the most current color glazes. Palmetto is sure to complement any interior space from a modern condo to a traditional villa.

# **Technical Information**

Primary Colors: Brown, Gray Material Type: Porcelain Country of Origin: Italy

Finish: Matte