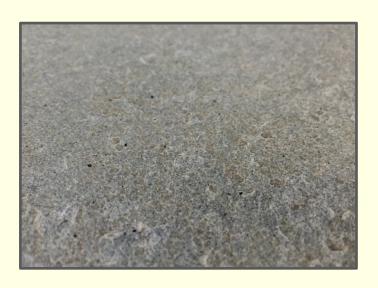

## Thermal Bluestone

**Product Information** 

Thermal Dimensional Bluestone is an alternative to traditional New York flagstone. If your looking for a more consistent texture an color this is an excellent choice for you. It has a slightly textured surface and has mixed shades of blues and greys. This product is great for patios, walkways and pool decks. It is available in sawed dimensional tiles.