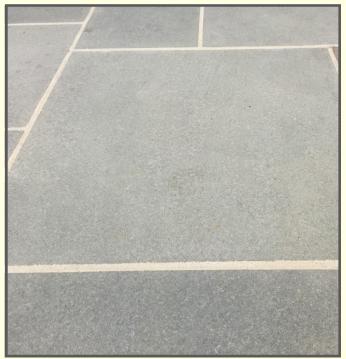

## Thermal Bluestone

**Product Information** 

Thermal Dimensional Bluestone is an alternative to traditional New York flagstone. If your looking for a more consistent texture an color this is an excellent choice for you. It has a slightly textured surface and has mixed shades of blues and greys. This product is great for patios, walkways and pool decks. It is available in sawed dimensional tiles.

Thickness (gauged) cut 1/2" undersize to allow for a joint.

- 1" thick stone should be set in cement.
- 1.5" thick stone can be set in cement, sand or stone dust.

Standard Sizes – 12"x 12" up to 24" x 36" in 6" increments. Larger sizes are available.